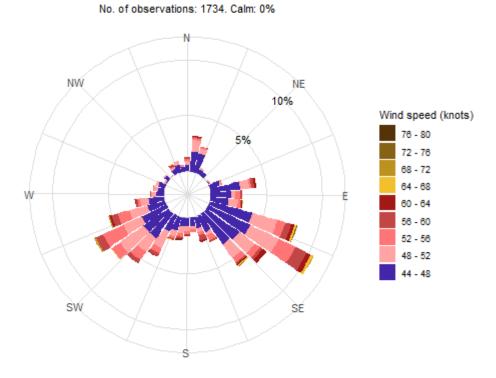

t KT          | 36.1       | 36.3       | 36.3       | 33.4       | 33.4       | 28.8       | 29.3       | 30.9       | 33.8       | 34.0       | 35.4       | 35.4       |
| Max gust KT           | 62.0       | 68.0       | 77.0       | 57.0       | 51.0       | 38.0       | 38.0       | 50.0       | 59.0       | 58.0       | 66.0       | 63.0       |
| Day of max gust       | 2020-01-23 | 2022-02-07 | 2015-03-14 | 2023-04-07 | 2021-05-28 | 2015-06-08 | 2020-07-17 | 2014-08-31 | 2014-09-29 | 2022-10-16 | 2014-11-30 | 2019-12-10 |

## **WIND ROSE BIRK 2014-2023**

BIRK

No. of observations: 99960. Calm: 1.6%



Icelandic Meteorological Office 10. maí 2024

## WIND ROSE GUSTS BIRK 2014-2023

BIRK
No. of observations: 7249. Calm: 0%



## WIND ROSE GUSTS EXCEEDING 40 KT BIRK 2014-2023

BIRK



## WIND ROSE GUSTS EXCEEDING 50 KT BIRK 2014-2023

BIRK

No. of observations: 261. Calm: 0%



## WIND ROSE GUSTS EXCEEDING 60 KT BIRK 2014-2023

BIRK

No. of observations: 23. Calm: 0%



## WIND ROSE BIRK GUSTS EXCEEDING 70 KT 2014-2023

BIRK