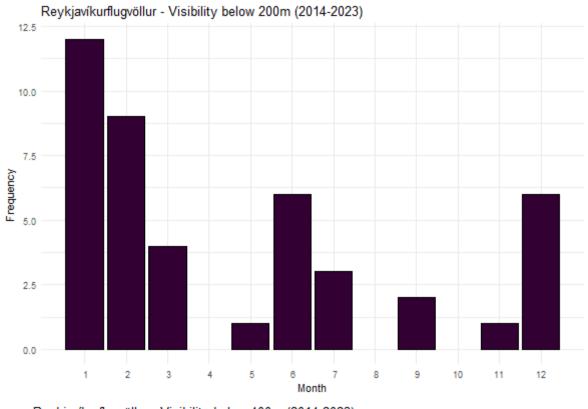

#### **VISIBILITY**

Frequency of instances when the visibility (in m) is below significant levels. Total number of records: 91038.