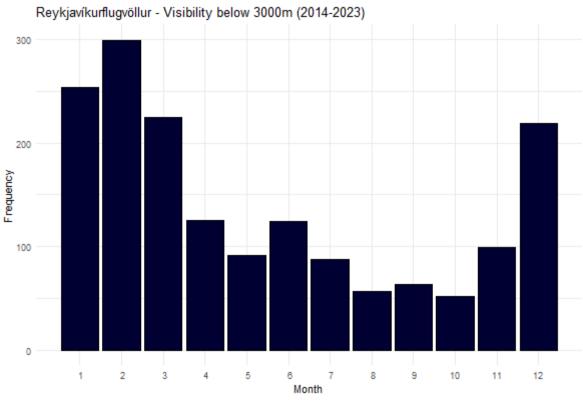

#### **VISIBILITY**

Frequency of instances when the visibility (in m) is below significant levels. Total number of records: 91038.