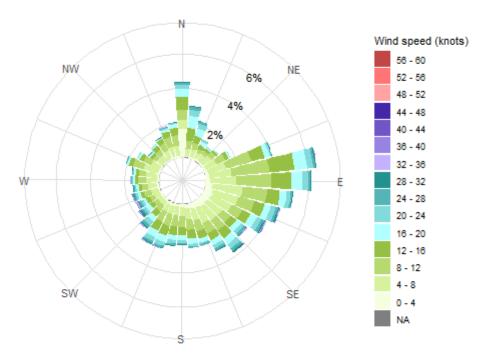

## **WIND ROSE BIRK 2014-2023**

BIRK

No. of observations: 99960. Calm: 1.6%

Icelandic Meteorological Office 10. maí 2024