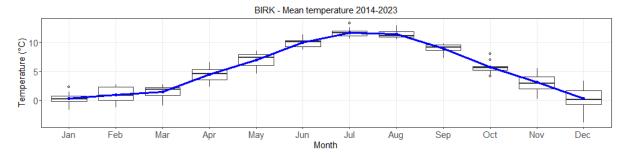

#### **TEMPERATURE**

|                     | Jan        | Feb        | Mar        | Apr        | May        | Jun        | Jul        | Aug        | Sep        | Oct        | Nov        | Dec        |
|---------------------|------------|------------|------------|------------|------------|------------|------------|------------|------------|------------|------------|------------|
| Mean temperature °C | 0.3        | 1.0        | 1.5        | 4.5        | 7.0        | 9.9        | 11.7       | 11.4       | 8.9        | 5.7        | 3.1        | 0.4        |
| Max temperature °C  | 10         | 10         | 10         | 15         | 16         | 22         | 22         | 21         | 18         | 15         | 13         | 10         |
| Day of max T        | 2019-01-04 | 2023-02-13 | 2014-03-31 | 2019-04-30 | 2022-05-16 | 2020-06-21 | 2018-07-29 | 2023-08-20 | 2019-09-26 | 2014-10-07 | 2022-11-13 | 2020-12-11 |
| Min temperature °C  | -13        | -13        | -14        | -9         | -5         | 2          | 4          | 4          | -3         | -6         | -10        | -15        |
| Day of min T        | 2023-01-19 | 2019-02-02 | 2023-03-11 | 2021-04-05 | 2015-05-08 | 2019-06-03 | 2023-07-06 | 2022-08-21 | 2020-09-25 | 2019-10-27 | 2020-11-19 | 2022-12-30 |