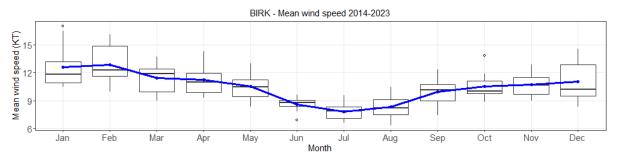

## **BIRK MEAN WIND SPEED**

|                       | Jan        | Feb        | Mar        | Apr        | May        | Jun        | Jul        | Aug        | Sep        | Oct        | Nov        | Dec        |
|-----------------------|------------|------------|------------|------------|------------|------------|------------|------------|------------|------------|------------|------------|
| Mean wind speed KT    | 12.7       | 12.9       | 11.5       | 11.2       | 10.6       | 8.6        | 7.8        | 8.3        | 9.9        | 10.6       | 10.7       | 11.1       |
| Max wind speed KT     | 43.0       | 48.0       | 58.0       | 40.0       | 43.0       | 30.0       | 30.0       | 35.0       | 42.0       | 48.0       | 47.0       | 43.0       |
| Day of max wind speed | 2022-01-10 | 2022-02-07 | 2015-03-14 | 2019-04-16 | 2018-05-06 | 2023-06-15 | 2023-07-15 | 2014-08-31 | 2015-09-03 | 2022-10-16 | 2014-11-30 | 2018-12-11 |
| Mean gust KT          | 36.1       | 36.3       | 36.3       | 33.4       | 33.4       | 28.8       | 29.3       | 30.9       | 33.8       | 34.0       | 35.4       | 35.4       |
| Max gust KT           | 62.0       | 68.0       | 77.0       | 57.0       | 51.0       | 38.0       | 38.0       | 50.0       | 59.0       | 58.0       | 66.0       | 63.0       |
| Day of max gust       | 2020-01-23 | 2022-02-07 | 2015-03-14 | 2023-04-07 | 2021-05-28 | 2015-06-08 | 2020-07-17 | 2014-08-31 | 2014-09-29 | 2022-10-16 | 2014-11-30 | 2019-12-10 |