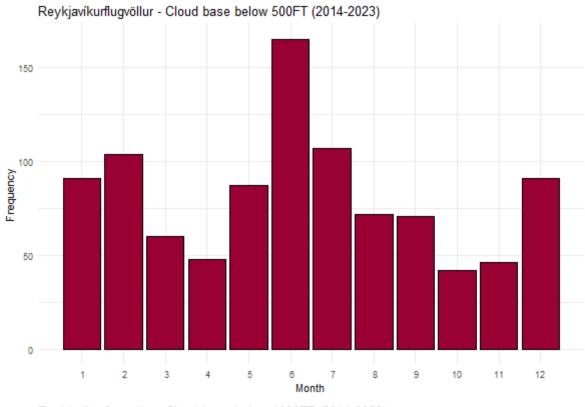

#### **CLOUD BASE**

Frequency of instances when the cloud base (in ft) is below significant levels. Total number of records: 91038.