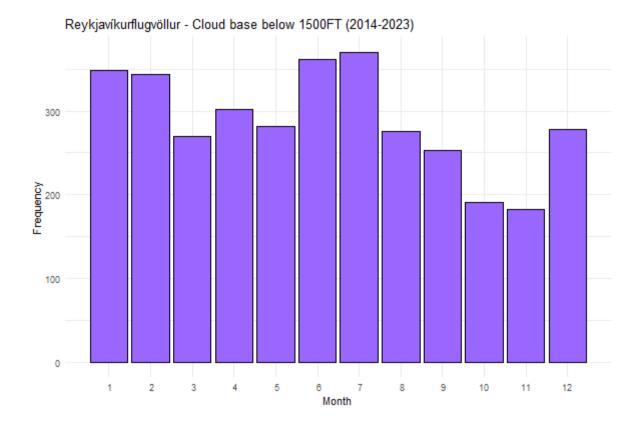

#### **CLOUD BASE**

Frequency of instances when the cloud base (in ft) is below significant levels. Total number of records: 91038.