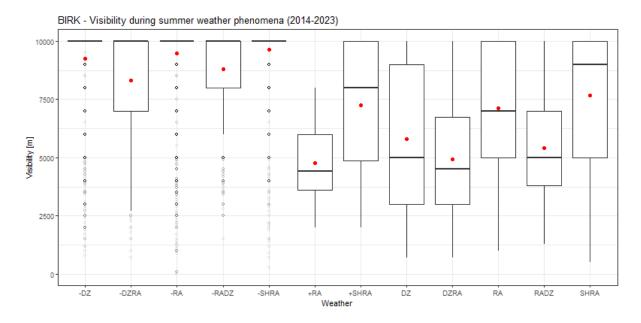

#### **WEATHER AND VISIBILITY**

Boxplot showing the visibility (in meters) associated with each type of weather. Visualized are types of weather which occurred at least 10 times during the reference period.

Total number of records of summer weather (liquid precipitation) are 14458, winter weather (solid precipitation) 4585 and non-weather related phenomena 2784.