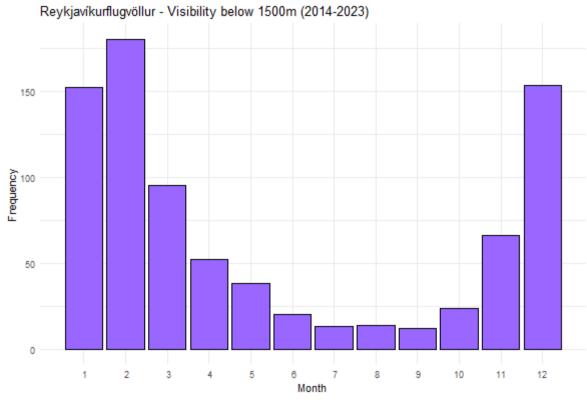

#### **VISIBILITY**

Frequency of instances when the visibility (in m) is below significant levels. Total number of records: 91038.