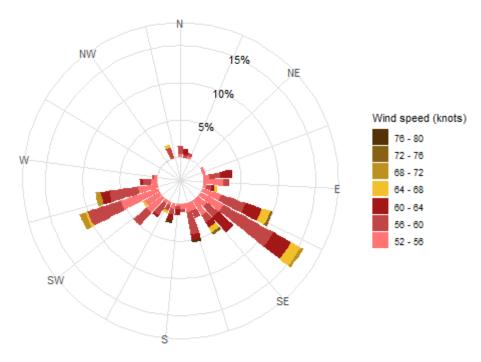

9.3       | 30.9       | 33.8       | 34.0       | 35.4       | 35.4       |
| Max gust KT           | 62.0       | 68.0       | 77.0       | 57.0       | 51.0       | 38.0       | 38.0       | 50.0       | 59.0       | 58.0       | 66.0       | 63.0       |
| Day of max gust       | 2020-01-23 | 2022-02-07 | 2015-03-14 | 2023-04-07 | 2021-05-28 | 2015-06-08 | 2020-07-17 | 2014-08-31 | 2014-09-29 | 2022-10-16 | 2014-11-30 | 2019-12-10 |

## **WIND ROSE BIRK 2014-2023**

BIRK

No. of observations: 99960. Calm: 1.6%



Icelandic Meteorological Office 10. maí 2024

## WIND ROSE GUSTS BIRK 2014-2023

BIRK
No. of observations: 7249. Calm: 0%



## WIND ROSE GUSTS EXCEEDING 40 KT BIRK 2014-2023

BIRK



## WIND ROSE GUSTS EXCEEDING 50 KT BIRK 2014-2023

BIRK

No. of observations: 261. Calm: 0%



## WIND ROSE GUSTS EXCEEDING 60 KT BIRK 2014-2023

BIRK

No. of observations: 23. Calm: 0%



## WIND ROSE BIRK GUSTS EXCEEDING 70 KT 2014-2023

BIRK