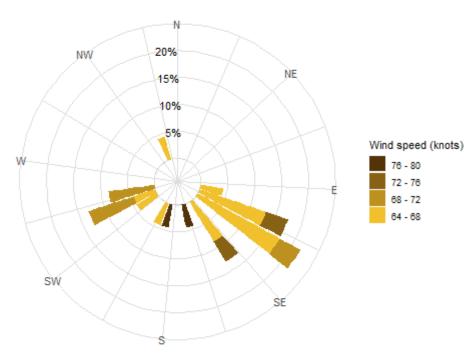

## WIND ROSE GUSTS EXCEEDING 50 KT BIRK 2014-2023

BIRK

No. of observations: 261. Calm: 0%