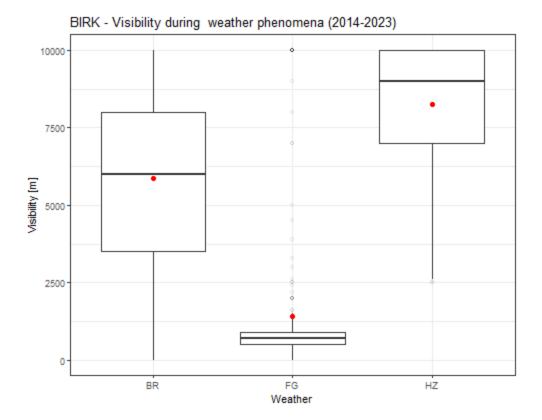

#### **WEATHER AND VISIBILITY**

Boxplot showing the visibility (in meters) associated with each type of weather. Visualized are types of weather which occurred at least 10 times during the reference period.

Total number of records of summer weather (liquid precipitation) are 14458, winter weather (solid precipitation) 4585 and non-weather related phenomena 2784.