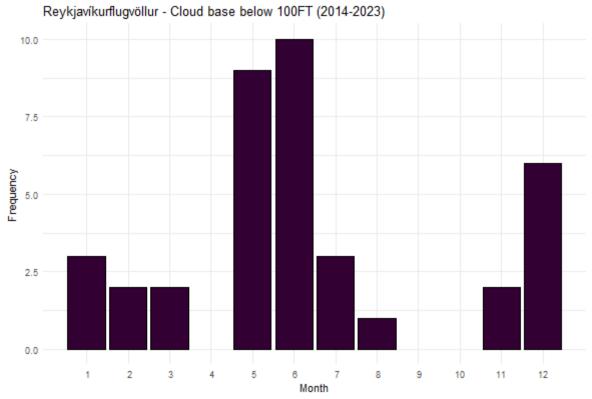

#### **CLOUD BASE**

Frequency of instances when the cloud base (in ft) is below significant levels. Total number of records: 91038.