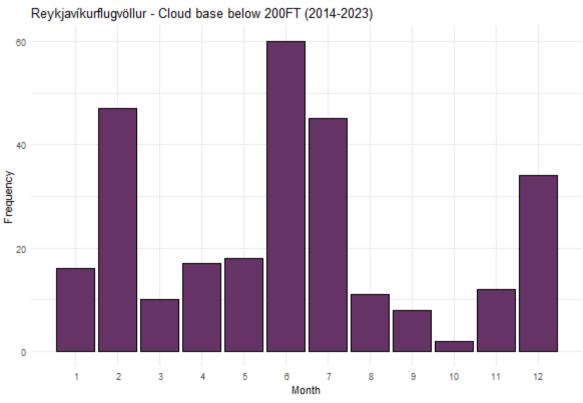

#### **CLOUD BASE**

Frequency of instances when the cloud base (in ft) is below significant levels. Total number of records: 91038.