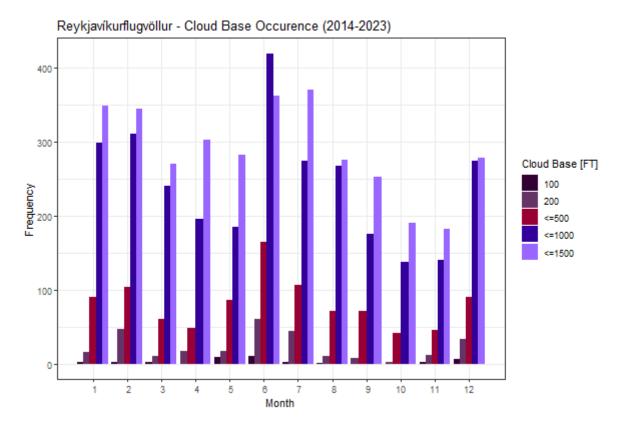

#### **CLOUD BASE**

Frequency of instances when the cloud base (in ft) is below significant levels. Total number of records: 91038.