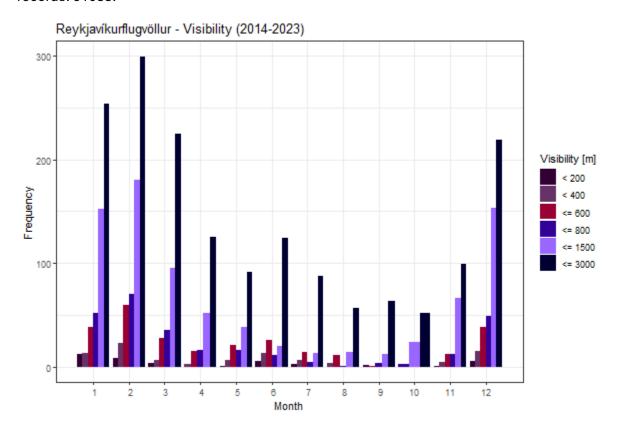

#### **VISIBILITY**

Frequency of instances when the visibility (in m) is below significant levels. Total number of records: 91038.