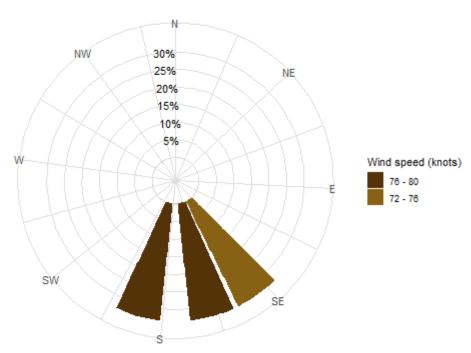

## WIND ROSE GUSTS EXCEEDING 60 KT BIRK 2014-2023

BIRK

No. of observations: 23. Calm: 0%