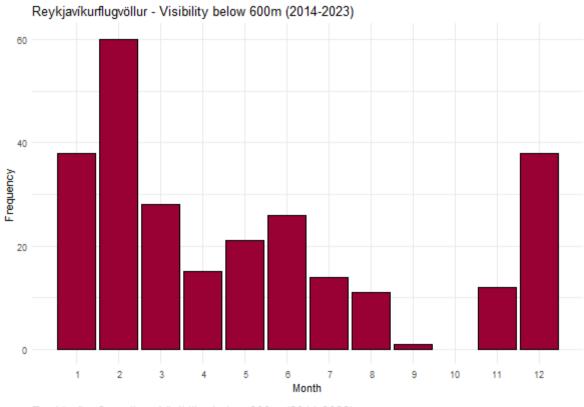

#### **VISIBILITY**

Frequency of instances when the visibility (in m) is below significant levels. Total number of records: 91038.