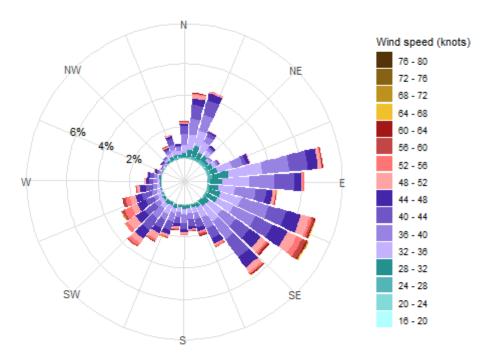

5-09-03 | 2022-10-16 | 2014-11-30 | 2018-12-11 |
| Mean gust KT          | 36.1       | 36.3       | 36.3       | 33.4       | 33.4       | 28.8       | 29.3       | 30.9       | 33.8       | 34.0       | 35.4       | 35.4       |
| Max gust KT           | 62.0       | 68.0       | 77.0       | 57.0       | 51.0       | 38.0       | 38.0       | 50.0       | 59.0       | 58.0       | 66.0       | 63.0       |
| Day of max gust       | 2020-01-23 | 2022-02-07 | 2015-03-14 | 2023-04-07 | 2021-05-28 | 2015-06-08 | 2020-07-17 | 2014-08-31 | 2014-09-29 | 2022-10-16 | 2014-11-30 | 2019-12-10 |

## **WIND ROSE BIRK 2014-2023**

BIRK

No. of observations: 99960. Calm: 1.6%



Icelandic Meteorological Office 10. maí 2024

## WIND ROSE GUSTS BIRK 2014-2023

BIRK
No. of observations: 7249. Calm: 0%



## WIND ROSE GUSTS EXCEEDING 40 KT BIRK 2014-2023

BIRK



## WIND ROSE GUSTS EXCEEDING 50 KT BIRK 2014-2023

BIRK

No. of observations: 261. Calm: 0%



## WIND ROSE GUSTS EXCEEDING 60 KT BIRK 2014-2023

BIRK

No. of observations: 23. Calm: 0%



## WIND ROSE BIRK GUSTS EXCEEDING 70 KT 2014-2023

BIRK