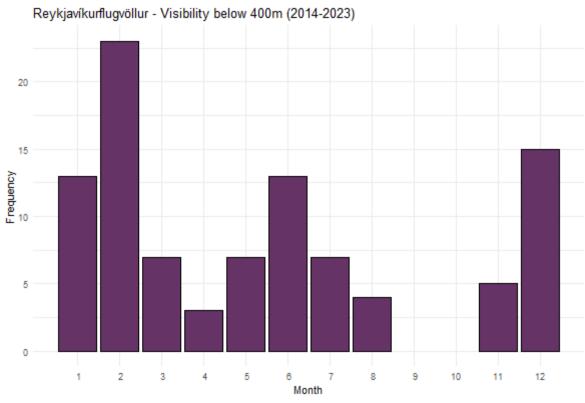

#### **VISIBILITY**

Frequency of instances when the visibility (in m) is below significant levels. Total number of records: 91038.