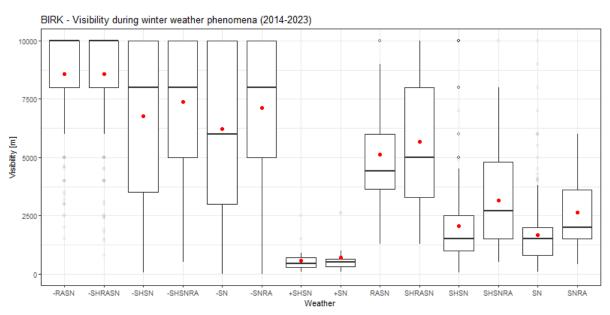

#### **WEATHER AND VISIBILITY**

Boxplot showing the visibility (in meters) associated with each type of weather. Visualized are types of weather which occurred at least 10 times during the reference period.

Total number of records of summer weather (liquid precipitation) are 14458, winter weather (solid precipitation) 4585 and non-weather related phenomena 2784.