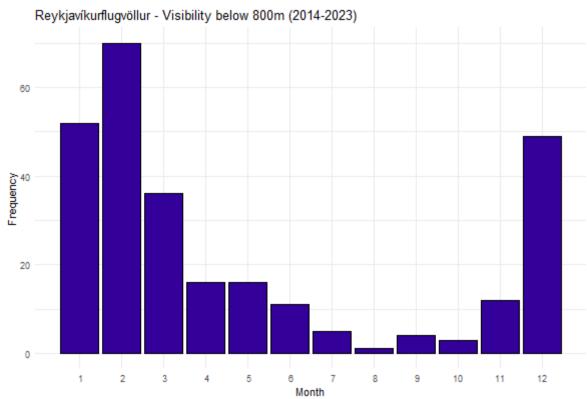

#### **VISIBILITY**

Frequency of instances when the visibility (in m) is below significant levels. Total number of records: 91038.