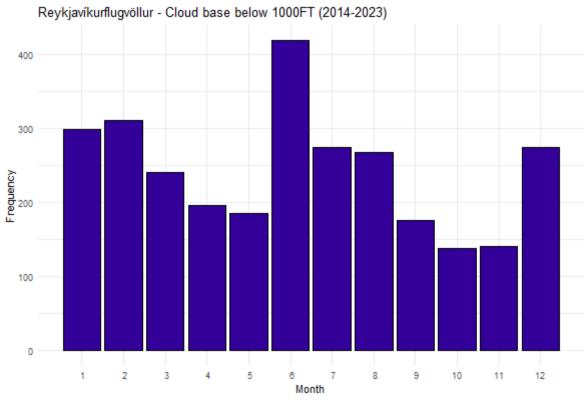

#### **CLOUD BASE**

Frequency of instances when the cloud base (in ft) is below significant levels. Total number of records: 91038.