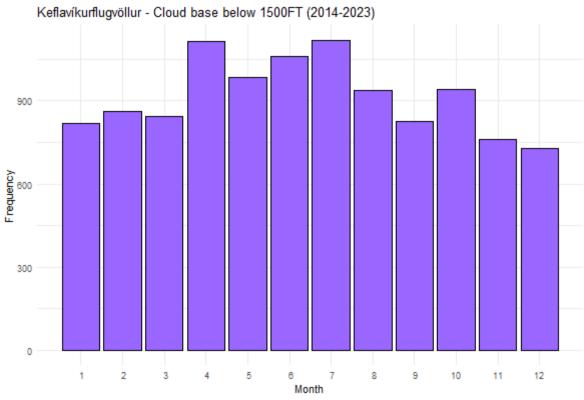

#### **CLOUD BASE**

Frequency of instances when the cloud base (in ft) is below significant levels. Total number of records: 176788.