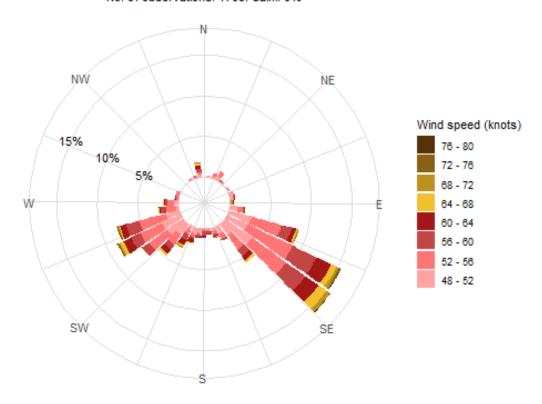

## WIND ROSE GUSTS EXCEEDING 60 KT BIKF 2014-2023

BIKF

No. of observations: 308. Calm: 0%