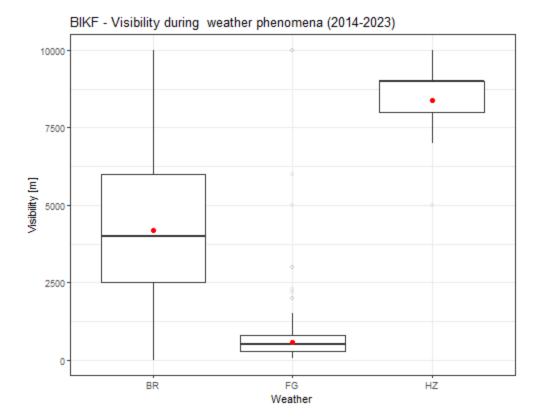

#### **WEATHER AND VISIBILITY**

Boxplot showing the visibility (in meters) associated with each type of weather. Visualized are types of weather which occurred at least 10 times during the reference period.

Total number of records of summer weather (liquid precipitation) are 26704, winter weather (solid precipitation) 6361 and non-weather related phenomena 7869.