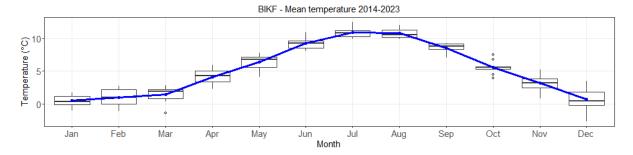

#### **TEMPERATURE**

|                     | Jan        | Feb        | Mar        | Apr        | May        | Jun        | Jul        | Aug        | Sep        | Oct        | Nov        | Dec        |
|---------------------|------------|------------|------------|------------|------------|------------|------------|------------|------------|------------|------------|------------|
| Mean temperature °C | 0.6        | 1.0        | 1.4        | 4.2        | 6.4        | 9.2        | 10.9       | 10.8       | 8.5        | 5.6        | 3.3        | 8.0        |
| Max temperature °C  | 10         | 9          | 9          | 13         | 15         | 19         | 20         | 18         | 16         | 14         | 11         | 9          |
| Day of max T        | 2014-01-28 | 2023-02-13 | 2021-03-18 | 2019-04-30 | 2020-05-23 | 2020-06-21 | 2017-07-27 | 2014-08-11 | 2022-09-07 | 2014-10-07 | 2022-11-13 | 2019-12-02 |
| Min temperature °C  | -10        | -11        | -12        | -8         | -4         | 3          | 5          | 3          | -1         | -4         | -8         | -12        |
| Day of min T        | 2023-01-16 | 2019-02-02 | 2023-03-11 | 2021-04-05 | 2015-05-06 | 2021-06-16 | 2023-07-05 | 2018-08-30 | 2020-09-25 | 2018-10-27 | 2015-11-20 | 2022-12-30 |