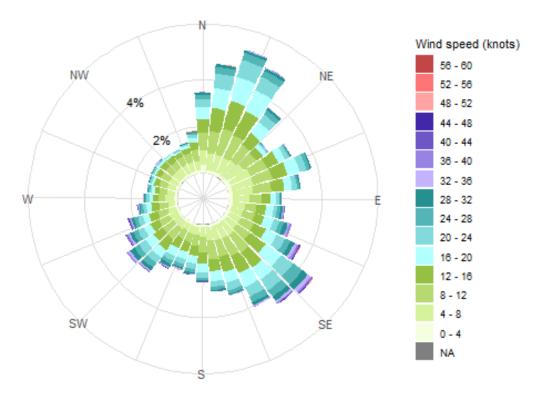

## **WIND ROSE BIKF 2014-2023**

BIKF
No. of observations: 194330. Calm: 0.3%

Icelandic Meteorological Office 10. maí 2024