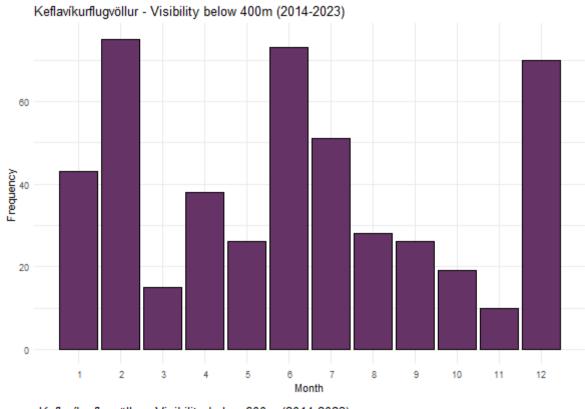

#### **VISIBILITY**

Frequency of instances when the visibility (in m) is below significant levels. Total number of records: 176788.