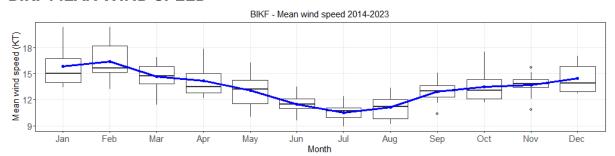

# **BIKF MEAN WIND SPEED**

|                       | Jan        | Feb        | Mar        | Apr        | May        | Jun        | Jul        | Aug        | Sep        | Oct        | Nov        | Dec        |
|-----------------------|------------|------------|------------|------------|------------|------------|------------|------------|------------|------------|------------|------------|
| Mean wind speed KT    | 15.9       | 16.4       | 14.7       | 14.2       | 13.1       | 11.4       | 10.5       | 11.1       | 12.9       | 13.5       | 13.7       | 14.5       |
| Max wind speed KT     | 53.0       | 57.0       | 55.0       | 51.0       | 45.0       | 35.0       | 37.0       | 39.0       | 46.0       | 44.0       | 53.0       | 49.0       |
| Day of max wind speed | 2022-01-06 | 2020-02-14 | 2015-03-14 | 2023-04-07 | 2021-05-28 | 2014-06-24 | 2020-07-17 | 2014-08-31 | 2022-09-25 | 2019-10-04 | 2017-11-05 | 2021-12-05 |
| Mean gust KT          | 41.5       | 42.3       | 40.5       | 39.4       | 38.1       | 32.7       | 32.4       | 35.4       | 38.1       | 39.2       | 39.9       | 40.6       |
| Max gust KT           | 72.0       | 79.0       | 75.0       | 65.0       | 64.0       | 44.0       | 50.0       | 54.0       | 62.0       | 62.0       | 75.0       | 69.0       |
| Day of max gust       | 2022-01-06 | 2017-02-08 | 2015-03-14 | 2023-04-07 | 2021-05-28 | 2015-06-16 | 2020-07-17 | 2014-08-31 | 2015-09-09 | 2019-10-04 | 2014-11-30 | 2019-12-10 |