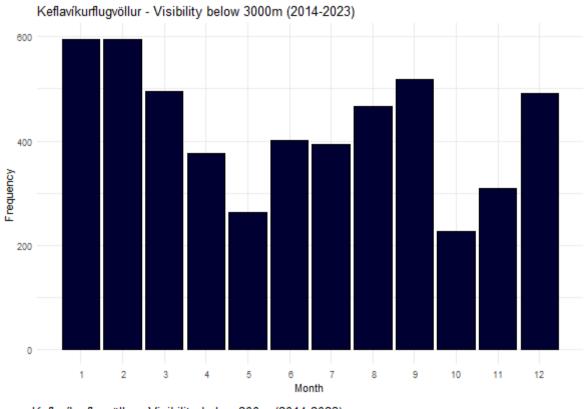

#### **VISIBILITY**

Frequency of instances when the visibility (in m) is below significant levels. Total number of records: 176788.