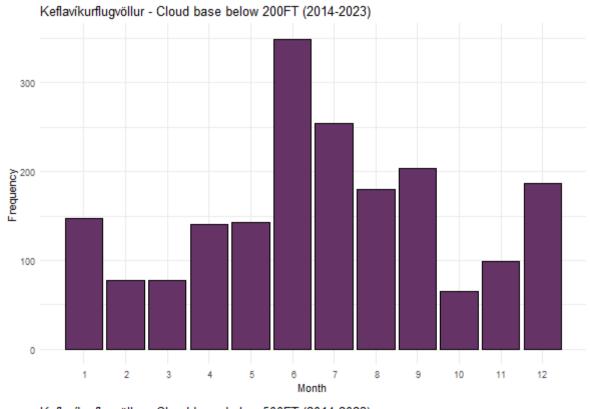

#### **CLOUD BASE**

Frequency of instances when the cloud base (in ft) is below significant levels. Total number of records: 176788.