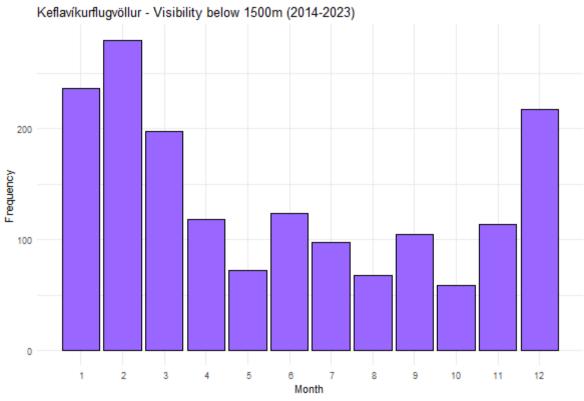

#### **VISIBILITY**

Frequency of instances when the visibility (in m) is below significant levels. Total number of records: 176788.