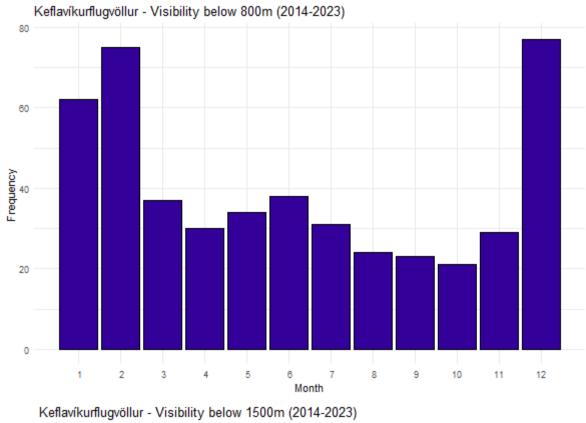

#### **VISIBILITY**

Frequency of instances when the visibility (in m) is below significant levels. Total number of records: 176788.