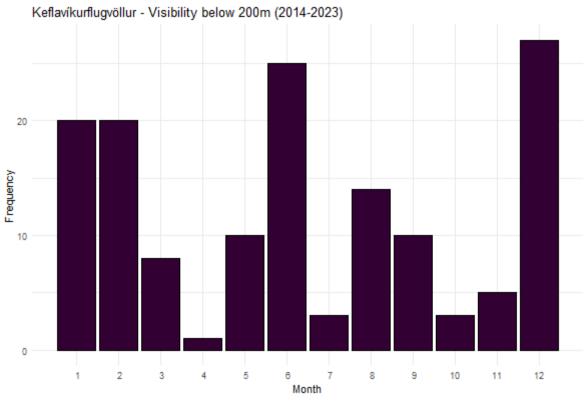

#### **VISIBILITY**

Frequency of instances when the visibility (in m) is below significant levels. Total number of records: 176788.