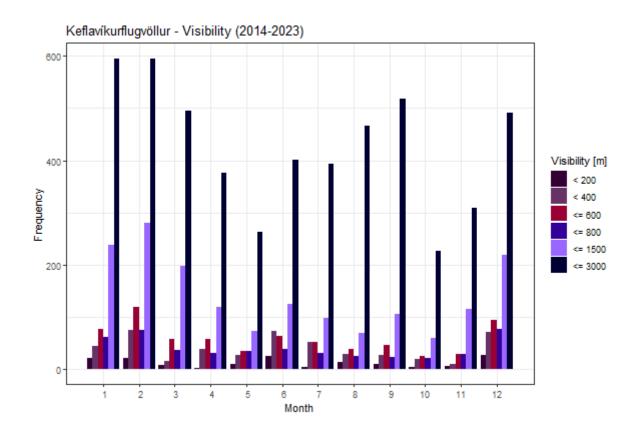

#### **VISIBILITY**

Frequency of instances when the visibility (in m) is below significant levels. Total number of records: 176788.