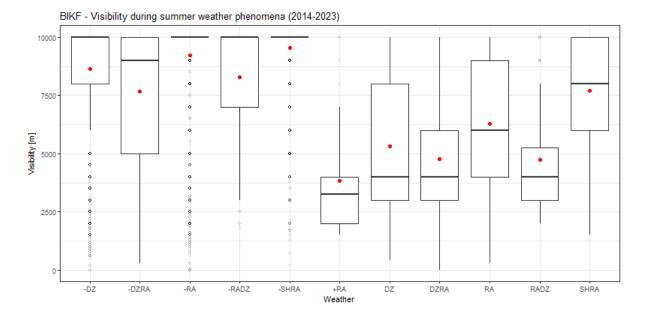

#### **WEATHER AND VISIBILITY**

Boxplot showing the visibility (in meters) associated with each type of weather. Visualized are types of weather which occurred at least 10 times during the reference period.

Total number of records of summer weather (liquid precipitation) are 26704, winter weather (solid precipitation) 6361 and non-weather related phenomena 7869.