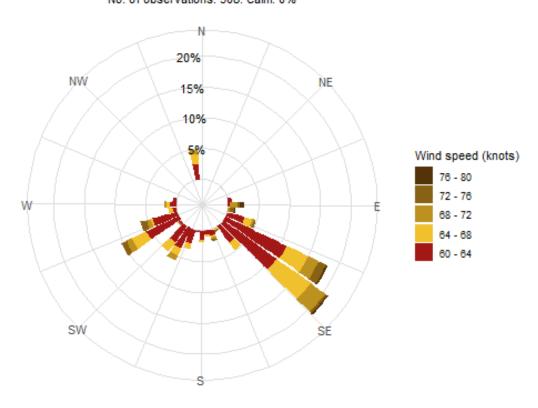

## WIND ROSE GUSTS EXCEEDING 50 KT BIKF 2014-2023

BIKF
No. of observations: 1709. Calm: 0%