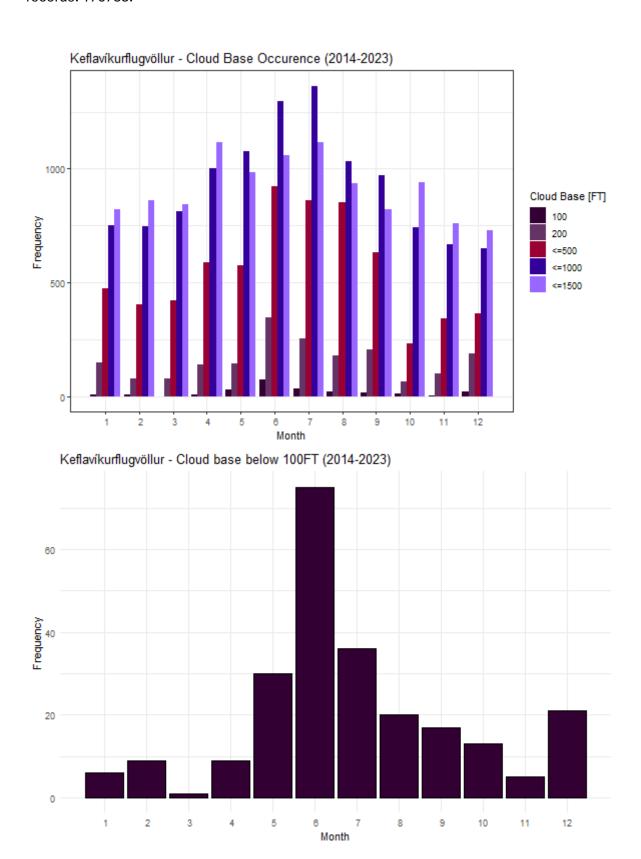

#### **CLOUD BASE**

Frequency of instances when the cloud base (in ft) is below significant levels. Total number of records: 176788.