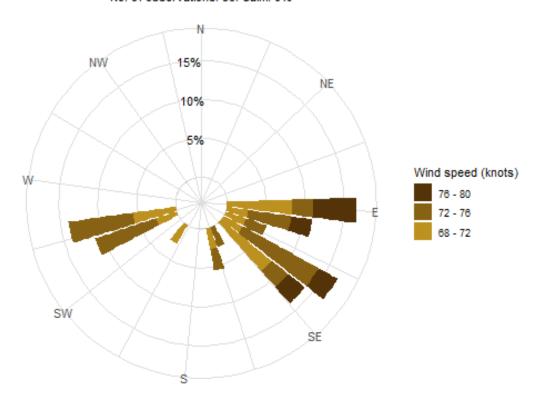

## WIND ROSE BIKF GUSTS EXCEEDING 70 KT 2014-2023

BIKF
No. of observations: 36. Calm: 0%