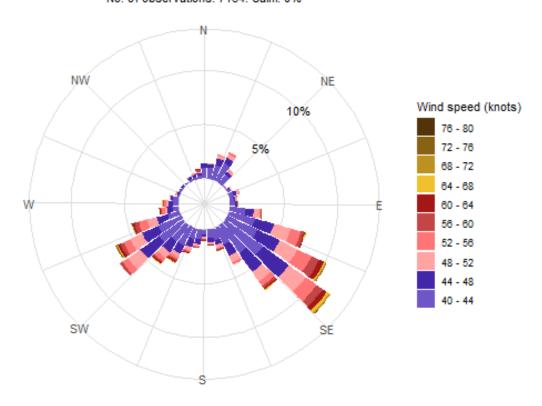

## WIND ROSE GUSTS EXCEEDING 40 KT BIKF 2014-2023

BIKF
No. of observations: 7164. Calm: 0%