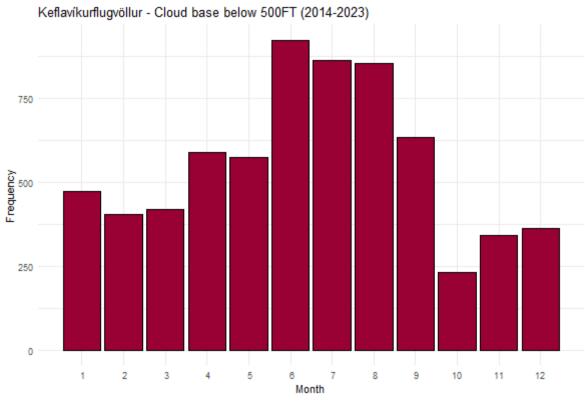

#### **CLOUD BASE**

Frequency of instances when the cloud base (in ft) is below significant levels. Total number of records: 176788.