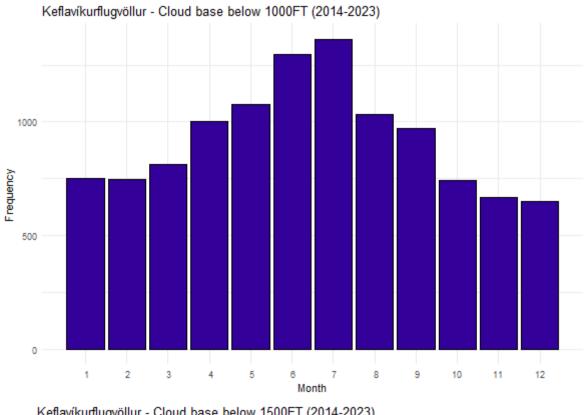

#### **CLOUD BASE**

Frequency of instances when the cloud base (in ft) is below significant levels. Total number of records: 176788.