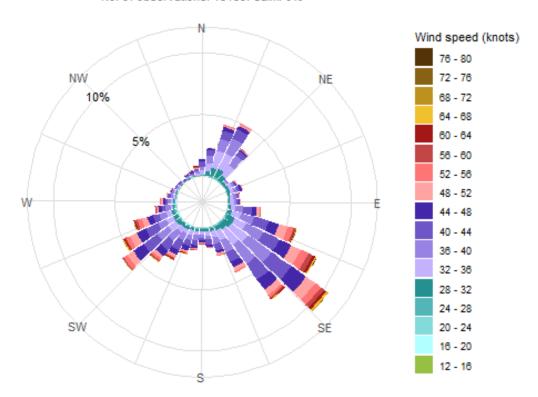

09-25 | 2019-10-04 | 2017-11-05 | 2021-12-05 |
| Mean gust KT          | 41.5       | 42.3       | 40.5       | 39.4       | 38.1       | 32.7       | 32.4       | 35.4       | 38.1       | 39.2       | 39.9       | 40.6       |
| Max gust KT           | 72.0       | 79.0       | 75.0       | 65.0       | 64.0       | 44.0       | 50.0       | 54.0       | 62.0       | 62.0       | 75.0       | 69.0       |
| Day of max gust       | 2022-01-06 | 2017-02-08 | 2015-03-14 | 2023-04-07 | 2021-05-28 | 2015-06-16 | 2020-07-17 | 2014-08-31 | 2015-09-09 | 2019-10-04 | 2014-11-30 | 2019-12-10 |

## **WIND ROSE BIKF 2014-2023**

BIKF
No. of observations: 194330. Calm: 0.3%



Icelandic Meteorological Office 10. maí 2024

## WIND ROSE GUSTS BIKF 2014-2023

BIKF

No. of observations: 15139. Calm: 0%



## WIND ROSE GUSTS EXCEEDING 40 KT BIKF 2014-2023

BIKF
No. of observations: 7164. Calm: 0%



## WIND ROSE GUSTS EXCEEDING 50 KT BIKF 2014-2023

BIKF
No. of observations: 1709. Calm: 0%



## WIND ROSE GUSTS EXCEEDING 60 KT BIKF 2014-2023

BIKF

No. of observations: 308. Calm: 0%



## WIND ROSE BIKF GUSTS EXCEEDING 70 KT 2014-2023

BIKF
No. of observations: 36. Calm: 0%