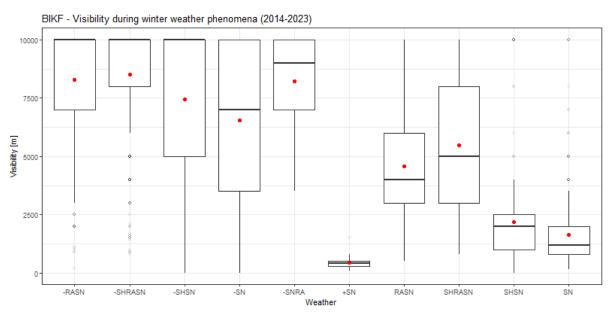

#### **WEATHER AND VISIBILITY**

Boxplot showing the visibility (in meters) associated with each type of weather. Visualized are types of weather which occurred at least 10 times during the reference period.

Total number of records of summer weather (liquid precipitation) are 26704, winter weather (solid precipitation) 6361 and non-weather related phenomena 7869.