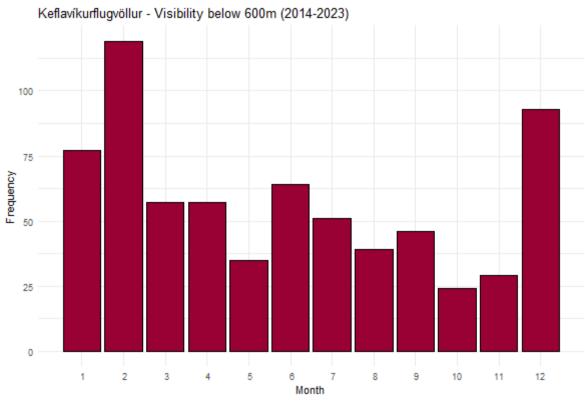

#### **VISIBILITY**

Frequency of instances when the visibility (in m) is below significant levels. Total number of records: 176788.