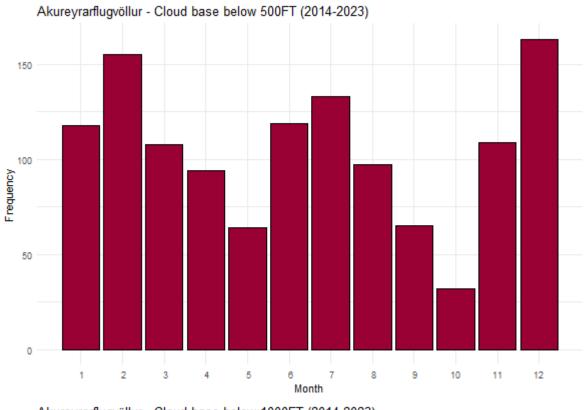

#### **CLOUD BASE**

Frequency of instances when the cloud base (in ft) is below significant levels. Total number of records: 89481.