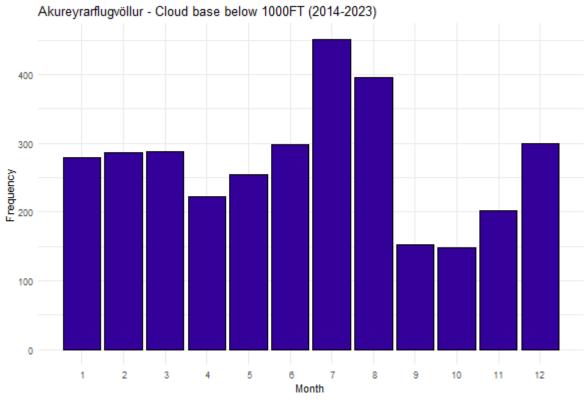

#### **CLOUD BASE**

Frequency of instances when the cloud base (in ft) is below significant levels. Total number of records: 89481.