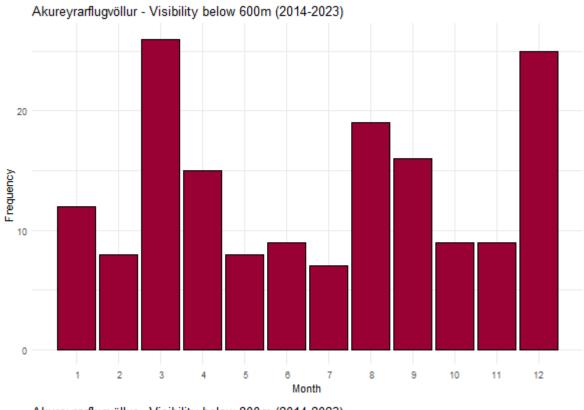

#### **VISIBILITY**

Frequency of instances when the visibility (in m) is below significant levels. Total number of records: 89481.