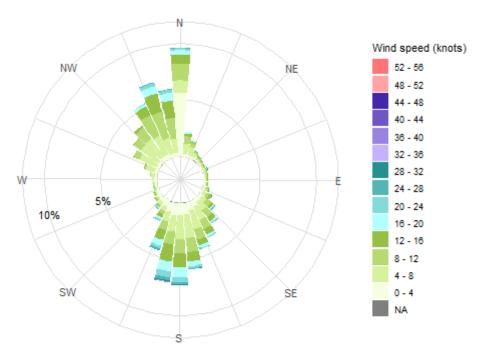

#### **WIND ROSE BIAR 2014-2023**

BIAR

No. of observations: 98343. Calm: 5.4%

Icelandic Meteorological Office 10. maí 2024