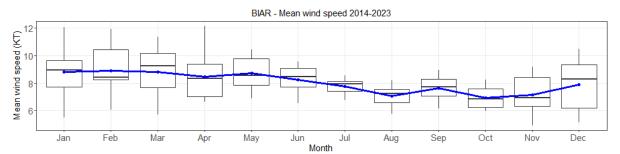

## **BIAR MEAN WIND SPEED**

|                       | Jan        | Feb        | Mar        | Apr        | May        | Jun        | Jul        | Aug        | Sep        | Oct        | Nov        | Dec        |
|-----------------------|------------|------------|------------|------------|------------|------------|------------|------------|------------|------------|------------|------------|
| Mean wind speed KT    | 8.8        | 8.9        | 8.8        | 8.5        | 8.7        | 8.3        | 7.8        | 7.1        | 7.6        | 6.9        | 7.2        | 7.9        |
| Max wind speed KT     | 45.0       | 53.0       | 47.0       | 35.0       | 38.0       | 31.0       | 29.0       | 30.0       | 39.0       | 37.0       | 40.0       | 41.0       |
| Day of max wind speed | 2022-01-06 | 2017-02-24 | 2022-03-14 | 2020-04-05 | 2018-05-20 | 2015-06-08 | 2015-07-19 | 2022-08-12 | 2022-09-25 | 2023-10-10 | 2017-11-06 | 2014-12-01 |
| Mean gust KT          | 31.8       | 33.4       | 31.5       | 29.7       | 28.5       | 27.3       | 25.9       | 26.0       | 29.3       | 29.3       | 29.4       | 31.4       |
| Max gust KT           | 62.0       | 68.0       | 63.0       | 50.0       | 56.0       | 55.0       | 37.0       | 38.0       | 50.0       | 50.0       | 53.0       | 64.0       |
| Day of max gust       | 2022-01-06 | 2015-02-15 | 2016-03-13 | 2019-04-16 | 2020-05-04 | 2015-06-08 | 2014-07-05 | 2014-08-31 | 2022-09-25 | 2018-10-21 | 2017-11-06 | 2014-12-01 |