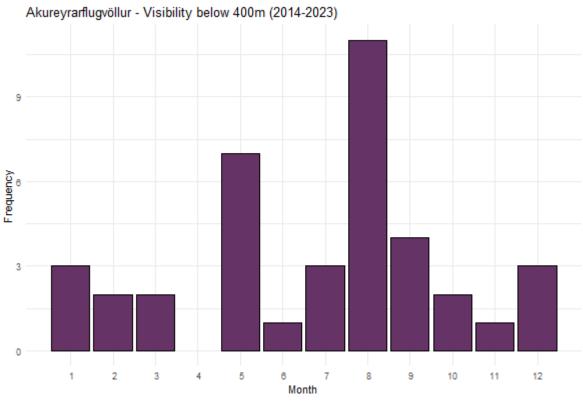

#### **VISIBILITY**

Frequency of instances when the visibility (in m) is below significant levels. Total number of records: 89481.