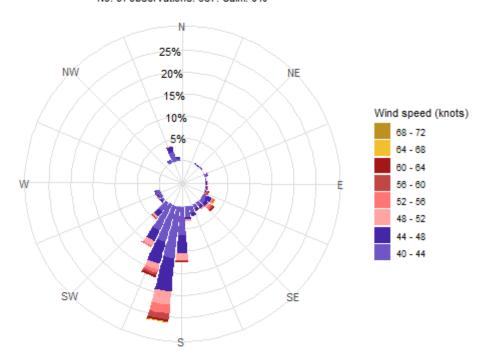

#### WIND ROSE GUSTS EXCEEDING 40 KT BIAR 2014-2023

BIAR

No. of observations: 687. Calm: 0%