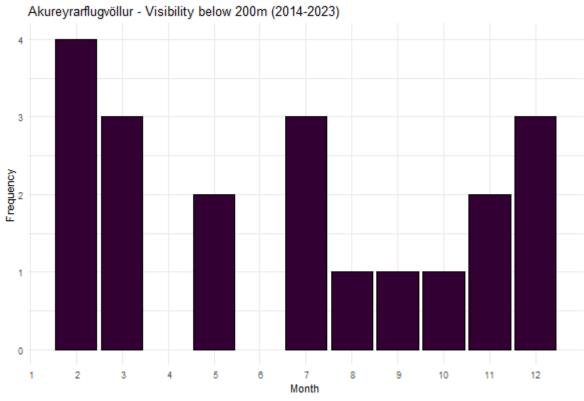

#### **VISIBILITY**

Frequency of instances when the visibility (in m) is below significant levels. Total number of records: 89481.