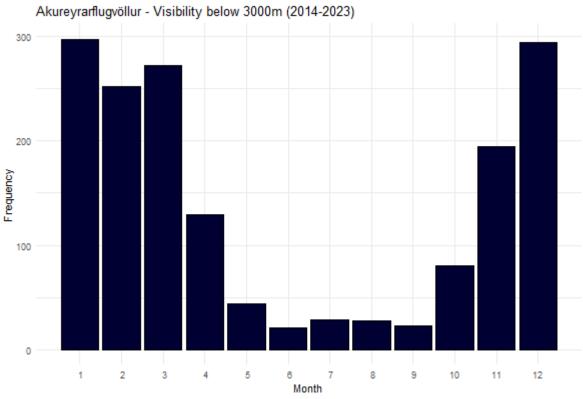

#### **VISIBILITY**

Frequency of instances when the visibility (in m) is below significant levels. Total number of records: 89481.