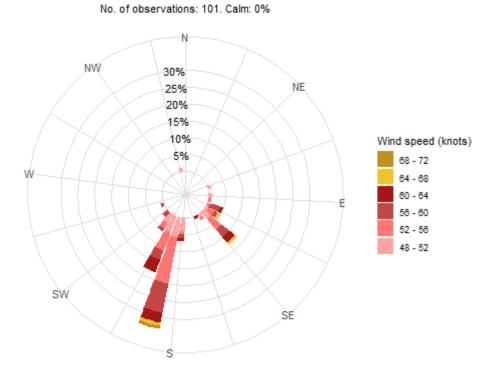

| 26.0       | 29.3       | 29.3       | 29.4       | 31.4       |
| Max gust KT           | 62.0       | 68.0       | 63.0       | 50.0       | 56.0       | 55.0       | 37.0       | 38.0       | 50.0       | 50.0       | 53.0       | 64.0       |
| Day of max gust       | 2022-01-06 | 2015-02-15 | 2016-03-13 | 2019-04-16 | 2020-05-04 | 2015-06-08 | 2014-07-05 | 2014-08-31 | 2022-09-25 | 2018-10-21 | 2017-11-06 | 2014-12-01 |

#### **WIND ROSE BIAR 2014-2023**

BIAR

No. of observations: 98343. Calm: 5.4%



Icelandic Meteorological Office 10. maí 2024

#### WIND ROSE GUSTS BIAR 2014-2023

BIAR

No. of observations: 5510. Calm: 0%



#### WIND ROSE GUSTS EXCEEDING 40 KT BIAR 2014-2023

BIAR

No. of observations: 687. Calm: 0%



#### WIND ROSE GUSTS EXCEEDING 50 KT BIAR 2014-2023

BIAR



#### WIND ROSE GUSTS EXCEEDING 60 KT BIAR 2014-2023

BIAR





## WIND ROSE BIAR GUSTS EXCEEDING 70 KT 2014-2023

No gusts exceeding 70 KT in the dataset.