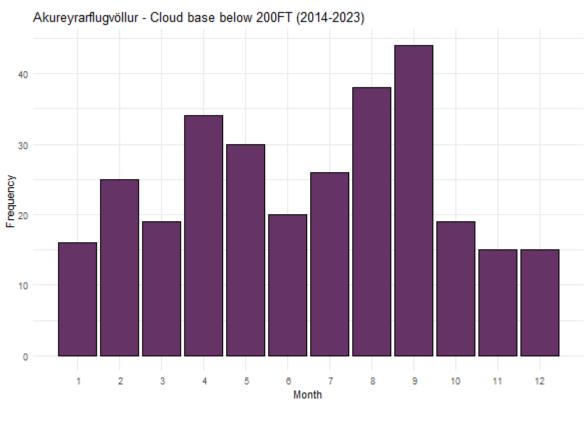

#### **CLOUD BASE**

Frequency of instances when the cloud base (in ft) is below significant levels. Total number of records: 89481.