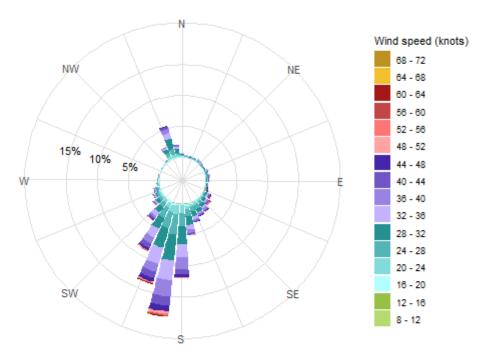

25 | 2023-10-10 | 2017-11-06 | 2014-12-01 |
| Mean gust KT          | 31.8       | 33.4       | 31.5       | 29.7       | 28.5       | 27.3       | 25.9       | 26.0       | 29.3       | 29.3       | 29.4       | 31.4       |
| Max gust KT           | 62.0       | 68.0       | 63.0       | 50.0       | 56.0       | 55.0       | 37.0       | 38.0       | 50.0       | 50.0       | 53.0       | 64.0       |
| Day of max gust       | 2022-01-06 | 2015-02-15 | 2016-03-13 | 2019-04-16 | 2020-05-04 | 2015-06-08 | 2014-07-05 | 2014-08-31 | 2022-09-25 | 2018-10-21 | 2017-11-06 | 2014-12-01 |

#### **WIND ROSE BIAR 2014-2023**

BIAR

No. of observations: 98343. Calm: 5.4%



Icelandic Meteorological Office 10. maí 2024

#### WIND ROSE GUSTS BIAR 2014-2023

BIAR

No. of observations: 5510. Calm: 0%



#### WIND ROSE GUSTS EXCEEDING 40 KT BIAR 2014-2023

BIAR

No. of observations: 687. Calm: 0%



#### WIND ROSE GUSTS EXCEEDING 50 KT BIAR 2014-2023

BIAR



#### WIND ROSE GUSTS EXCEEDING 60 KT BIAR 2014-2023

BIAR





## WIND ROSE BIAR GUSTS EXCEEDING 70 KT 2014-2023

No gusts exceeding 70 KT in the dataset.