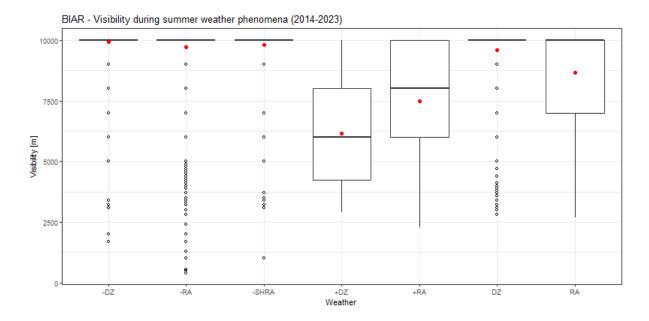

## **WEATHER AND VISIBILITY**

Boxplot showing the visibility (in meters) associated with each type of weather. Visualized are types of weather which occurred at least 10 times during the reference period.

Total number of records of summer weather are 9980, winter weather 9617 and non-weather related phenomena 1991.