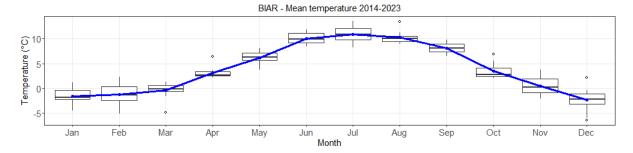

#### **TEMPERATURE**

|                     | Jan        | Feb        | Mar        | Apr        | May        | Jun        | Jul        | Aug        | Sep        | Oct        | Nov        | Dec        |
|---------------------|------------|------------|------------|------------|------------|------------|------------|------------|------------|------------|------------|------------|
| Mean temperature °C | -1.5       | -1.2       | -0.4       | 3.2        | 6.2        | 10.1       | 10.9       | 10.3       | 8.1        | 3.5        | 0.5        | -2.3       |
| Max temperature °C  | 14         | 12         | 14         | 17         | 20         | 25         | 26         | 26         | 22         | 15         | 20         | 13         |
| Day of max T        | 2019-01-09 | 2015-02-08 | 2021-03-19 | 2019-04-25 | 2023-05-31 | 2023-06-17 | 2021-07-20 | 2021-08-25 | 2017-09-01 | 2019-10-06 | 2014-11-20 | 2019-12-02 |
| Min temperature °C  | -24        | -24        | -23        | -13        | -6         | -2         | 1          | -3         | -4         | -14        | -17        | -23        |
| Day of min T        | 2021-01-28 | 2019-02-03 | 2023-03-12 | 2018-04-06 | 2020-05-10 | 2021-06-15 | 2020-07-07 | 2015-08-30 | 2022-09-28 | 2019-10-27 | 2015-11-20 | 2017-12-30 |