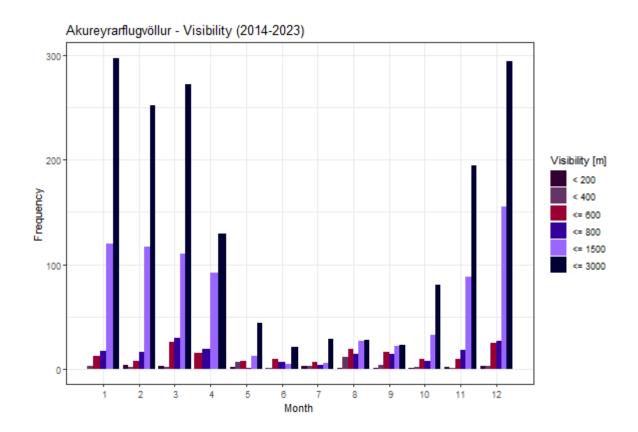

#### **VISIBILITY**

Frequency of instances when the visibility (in m) is below significant levels. Total number of records: 89481.