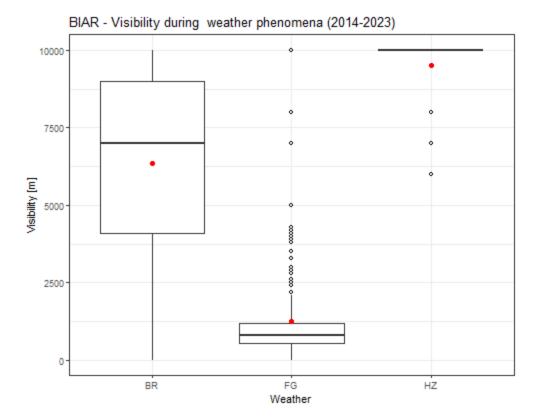

## **WEATHER AND VISIBILITY**

Boxplot showing the visibility (in meters) associated with each type of weather. Visualized are types of weather which occurred at least 10 times during the reference period.

Total number of records of summer weather are 9980, winter weather 9617 and non-weather related phenomena 1991.