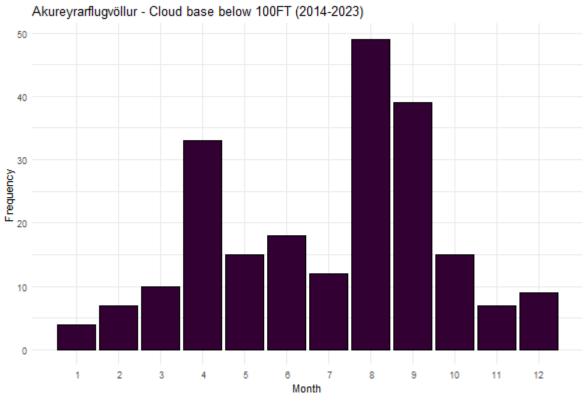

#### **CLOUD BASE**

Frequency of instances when the cloud base (in ft) is below significant levels. Total number of records: 89481.