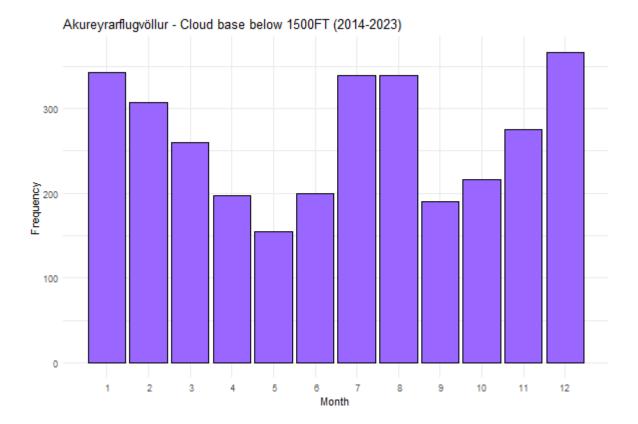

#### **CLOUD BASE**

Frequency of instances when the cloud base (in ft) is below significant levels. Total number of records: 89481.