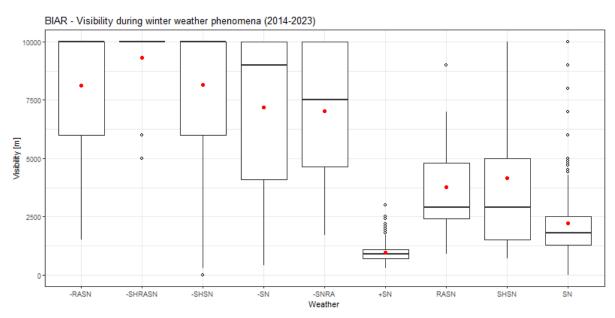

## **WEATHER AND VISIBILITY**

Boxplot showing the visibility (in meters) associated with each type of weather. Visualized are types of weather which occurred at least 10 times during the reference period.

Total number of records of summer weather are 9980, winter weather 9617 and non-weather related phenomena 1991.