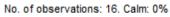

|
| Max gust KT           | 62.0       | 68.0       | 63.0       | 50.0       | 56.0       | 55.0       | 37.0       | 38.0       | 50.0       | 50.0       | 53.0       | 64.0       |
| Day of max gust       | 2022-01-06 | 2015-02-15 | 2016-03-13 | 2019-04-16 | 2020-05-04 | 2015-06-08 | 2014-07-05 | 2014-08-31 | 2022-09-25 | 2018-10-21 | 2017-11-06 | 2014-12-01 |

#### **WIND ROSE BIAR 2014-2023**

BIAR

No. of observations: 98343. Calm: 5.4%



Icelandic Meteorological Office 10. maí 2024

#### WIND ROSE GUSTS BIAR 2014-2023

BIAR

No. of observations: 5510. Calm: 0%



#### WIND ROSE GUSTS EXCEEDING 40 KT BIAR 2014-2023

BIAR

No. of observations: 687. Calm: 0%



#### WIND ROSE GUSTS EXCEEDING 50 KT BIAR 2014-2023

BIAR



#### WIND ROSE GUSTS EXCEEDING 60 KT BIAR 2014-2023

BIAR





## WIND ROSE BIAR GUSTS EXCEEDING 70 KT 2014-2023

No gusts exceeding 70 KT in the dataset.