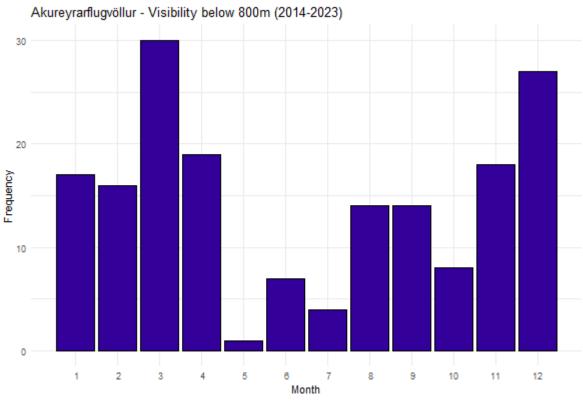

#### **VISIBILITY**

Frequency of instances when the visibility (in m) is below significant levels. Total number of records: 89481.