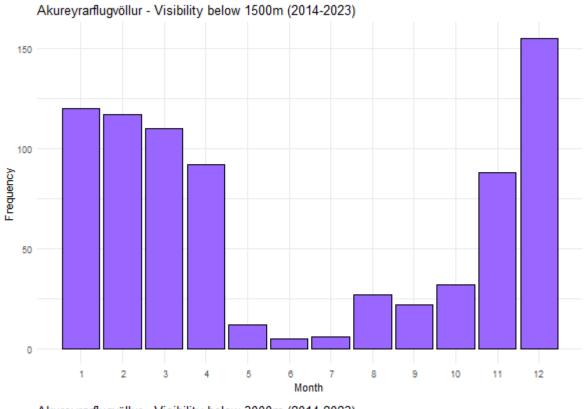

#### **VISIBILITY**

Frequency of instances when the visibility (in m) is below significant levels. Total number of records: 89481.