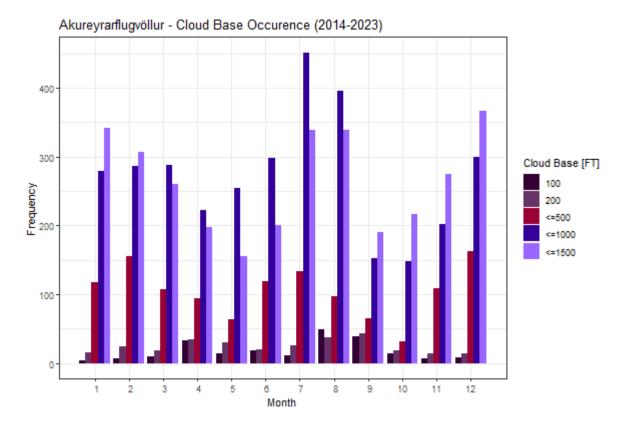

#### **CLOUD BASE**

Frequency of instances when the cloud base (in ft) is below significant levels. Total number of records: 89481.